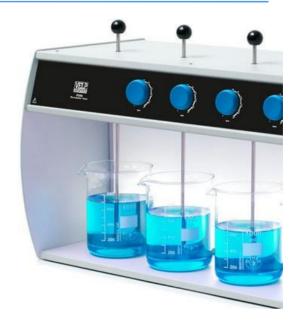

## **Flocculators**

Multi-position Jar Testers with indipendent positions simulating different conditions simultaneously

### Independent Control and Easy to use

Flocculators in 4 and 6 positions with brushless motor, independent stirring speed setting and illuminated back panel, ideal for optimizing water treatment processes.

- Manage and simulate different conditions in parallel in one single instrument
- Independently selectable speeds for each position (10-15-30-45-60-90-120-150-200-300 rpm)
- Stirring rods adjustable in height without tools
- Powerful brushless motor and SpeedServo technology
- Illuminated back panel to simplify sample observation
- Strong resistance to chemicals and corrosion