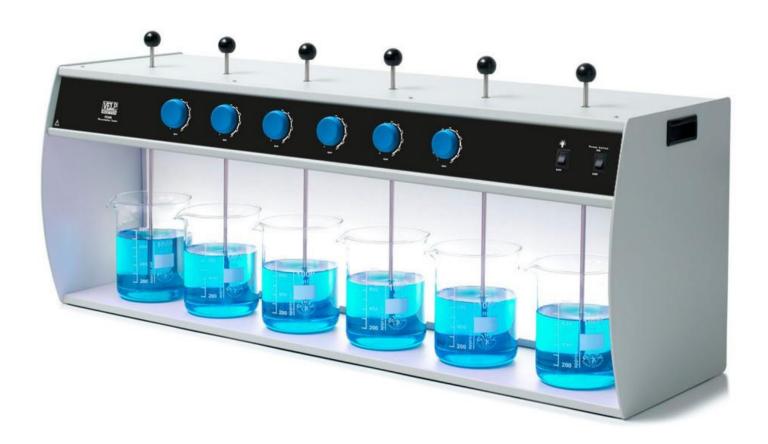

## **Flocculators**

Multi-position Jar Testers with indipendent positions simulating different conditions simultaneously

### Independent Control and Easy to use

Flocculators in 4 and 6 positions with brushless motor, independent stirring speed setting and illuminated back panel, ideal for optimizing water treatment processes.

- Manage and simulate different conditions in parallel in one single instrument
- Independently selectable speeds for each position (10-15-30-45-60-90-120-150-200-300 rpm)
- Stirring rods adjustable in height without tools
- Powerful brushless motor and SpeedServo technology
- Illuminated back panel to simplify sample observation
- Strong resistance to chemicals and corrosion